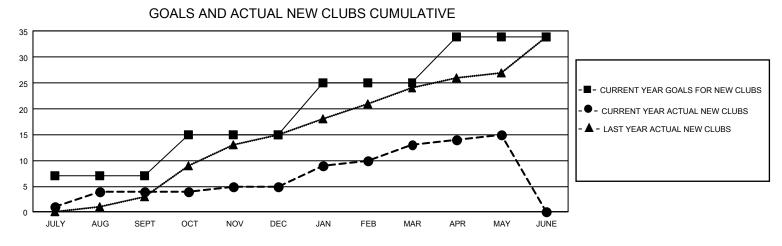

## GAT MONTHLY MEMBERSHIP PROGRESS REPORT

GMT Constitutional Area 8, Group E

REPORT DOES NOT INCLUDE CLUBS IN UNDISTRICTED AREAS.

| Clubs                 |               |           |               | Members               |                         |                         |                                                    |
|-----------------------|---------------|-----------|---------------|-----------------------|-------------------------|-------------------------|----------------------------------------------------|
| RESULTS FOR 2022-2023 |               |           |               | RESULTS FOR 2022-2023 |                         |                         |                                                    |
| QUARTER               | NEW CLUB GOAL | NEW CLUBS | DROPPED CLUBS |                       | IBER GROWTH NET<br>GOAL | MEMBER GROWTH<br>ACTUAL | DROPPED MEMBERS<br>ACTUAL (including<br>transfers) |
| JULY/AUG/SEPT         | 21            | 4         | 1             | JULY/AUG/SEPT         | 270                     | 365                     | 131                                                |
| OCT/NOV/DEC           | 24            | 1         | 14            | OCT/NOV/DEC           | 330                     | 363                     | 646                                                |
| JAN/FEB/MAR           | 30            | 8         | 5             | JAN/FEB/MAR           | 325                     | 661                     | 265                                                |
| APR/MAY/JUNE          | 27            | 2         | 0             | APR/MAY/JUNE          | 217                     | 284                     | 182                                                |