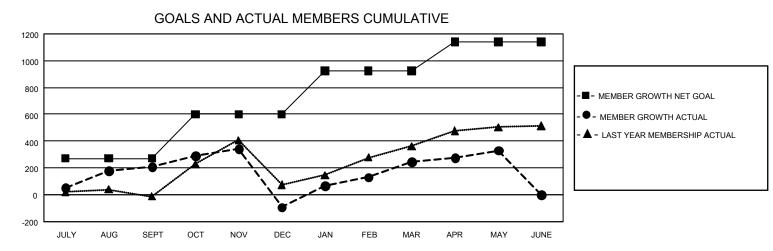

## GAT MONTHLY MEMBERSHIP PROGRESS REPORT

GMT Constitutional Area 8, Group E

REPORT DOES NOT INCLUDE CLUBS IN UNDISTRICTED AREAS.

| Clubs                 |               |           |               | Members               |                         |                         |                                                    |
|-----------------------|---------------|-----------|---------------|-----------------------|-------------------------|-------------------------|----------------------------------------------------|
| RESULTS FOR 2022-2023 |               |           |               | RESULTS FOR 2022-2023 |                         |                         |                                                    |
| QUARTER               | NEW CLUB GOAL | NEW CLUBS | DROPPED CLUBS |                       | IBER GROWTH NET<br>GOAL | MEMBER GROWTH<br>ACTUAL | DROPPED MEMBERS<br>ACTUAL (including<br>transfers) |
| JULY/AUG/SEPT         | 21            | 4         | 1             | JULY/AUG/SEPT         | 270                     | 365                     | 131                                                |
| OCT/NOV/DEC           | 24            | 1         | 14            | OCT/NOV/DEC           | 330                     | 363                     | 646                                                |
| JAN/FEB/MAR           | 30            | 8         | 5             | JAN/FEB/MAR           | 325                     | 661                     | 265                                                |
| APR/MAY/JUNE          | 27            | 2         | 0             | APR/MAY/JUNE          | 217                     | 284                     | 182                                                |